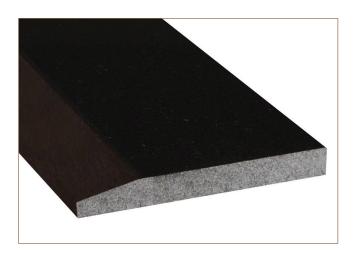

## **Premium Black** 6x36x.75 Single Hollywood **Threshold**

### SMOT-THSH-PBLK6X36

## **SPECS**

Size: 6"x36"

Thickness: 0.75"

Primary Color: Black

Finish: Polished

Material Type: Granite

| Application | Residential | Commercial |
|-------------|-------------|------------|
| Counterotps | No          | No         |
| Flooring    | Yes         | Yes        |
| Wall        | No          | No         |