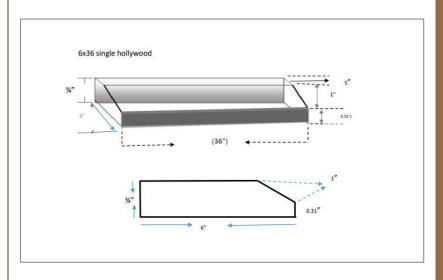

#### **DRAWING:**

## **SPECS**

Size: 6"x36"

Thickness: 0.75"

Primary Color: Black

Finish: Polished

Material Type: Granite

| Application | Residential | Commercial |
|-------------|-------------|------------|
| Counterotps | No          | No         |
| Flooring    | Yes         | Yes        |
| Wall        | No          | No         |